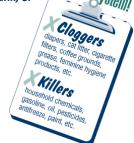

## Things to keep in mind:

- Regularly inspect your system and pump your tank as necessary.
- √ Use water efficiently.
- ✓ Don't dispose of household hazardous wastes in sinks and toilets.
- Plant only grass over and near your septic system. Roots from nearby trees or shrubs might clog and damage the drainfield.